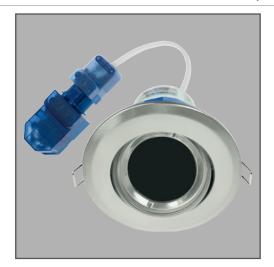

#### **General Information**

| Dimensions        | 102mm Diameter x 100mm (D)  |
|-------------------|-----------------------------|
| Recess Depth      | 95mm                        |
| Materials         | Housing: Powdercoated Steel |
|                   | Bezel: Plated Cast Zinc     |
| Finish            | Satin Chrome                |
| Product Weight    | 0.448Kg                     |
| Cutout            | 85mm Diameter               |
| Ceiling Thickness | 40mm Max.                   |
| Warranty          | 5 Years                     |

#### **Luminaire Information**

| Lamp Type               | GU10                                               |
|-------------------------|----------------------------------------------------|
| Lamp Wattage            | 50W Max.                                           |
| Recommended Lamp Length | 54mm (Overall)                                     |
| Suitable Lamp Types     | LED & Halogen                                      |
| Output Information      | See information supplied with lamp being installed |
| Adjustable Angle        | 15°                                                |