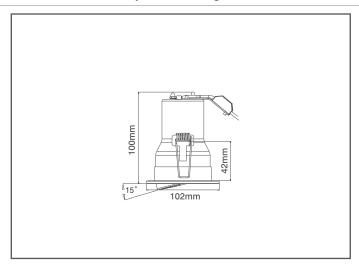

#### **General Information**

| Dimensions        | 102mm Diameter x 100mm (D)  |
|-------------------|-----------------------------|
| Recess Depth      | 95mm                        |
| Materials         | Housing: Powdercoated Steel |
|                   | Bezel: Plated Cast Zinc     |
| Finish            | Satin Chrome                |
| Product Weight    | 0.448Kg                     |
| Cutout            | 85mm Diameter               |
| Ceiling Thickness | 40mm Max.                   |
| Warranty          | 5 Years                     |

#### **Luminaire Information**

| Lamp Type               | GU10                                               |
|-------------------------|----------------------------------------------------|
| Lamp Wattage            | 50W Max.                                           |
| Recommended Lamp Length | 54mm (Overall)                                     |
| Suitable Lamp Types     | LED & Halogen                                      |
| Output Information      | See information supplied with lamp being installed |
| Adjustable Angle        | 15°                                                |